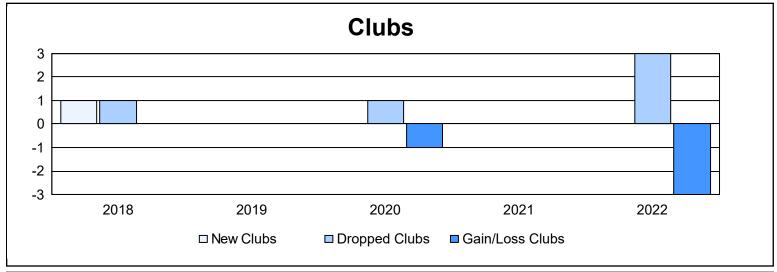

District 334 B As of June 2022 Cumulative

| Year      | New<br>Clubs | Dropped<br>Clubs | Gain/<br>Loss<br>Clubs | New<br>Members | Charter<br>Members | Reinstate<br>Members | Transfer<br>Members | Total<br>Member<br>Added | Total<br>Members<br>Dropped | Gain/<br>Loss<br>Members |
|-----------|--------------|------------------|------------------------|----------------|--------------------|----------------------|---------------------|--------------------------|-----------------------------|--------------------------|
| 2017-2018 | 1            | 1                | 0                      | 316            | 23                 | 9                    | 12                  | 360                      | 502                         | -142                     |
| 2018-2019 | 0            | 0                | 0                      | 327            | 0                  | 2                    | 9                   | 338                      | 413                         | -75                      |
| 2019-2020 | 0            | 1                | -1                     | 202            | 0                  | 5                    | 3                   | 210                      | 466                         | -256                     |
| 2020-2021 | 0            | 0                | 0                      | 144            | 1                  | 4                    | 2                   | 151                      | 338                         | -187                     |
| 2021-2022 | 0            | 3                | -3                     | 135            | 0                  | 4                    | 3                   | 142                      | 350                         | -208                     |
| Average   | 0            | 1                | -1                     | 225            | 5                  | 5                    | 6                   | 240                      | 414                         | -174                     |